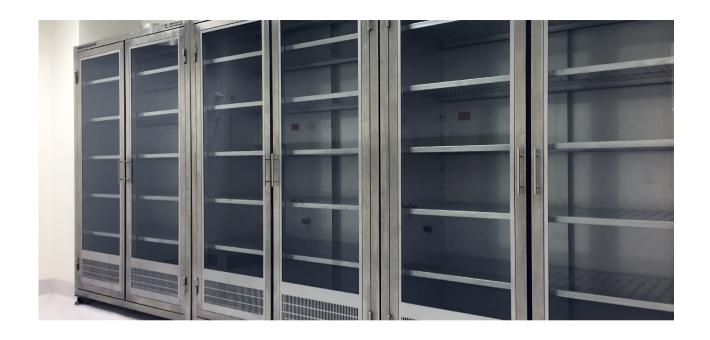

## **Custom Contained Storage and Ventilation (CSV) Cabinets**

Designed and manufactured by AES Environmental for a major hospital project in Bendigo, VIC.