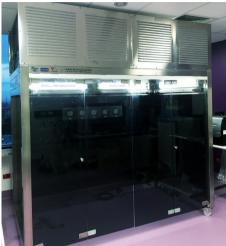

## **Custom Contained Storage and Ventilation (CSV) Cabinets**

Designed and manufactured by AES Environmental for a major hospital project in Bendigo, VIC.