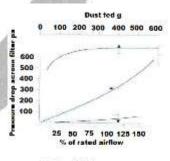

#### **Test Data**

Air Flow: 680 l/s Panel xize (actual) 595 x 595 x 50 mm

Vokes Super-Vee disposables have been tested in accordance with AS1324.2. Contact your nearest AES Environmental branch or distributor for further information